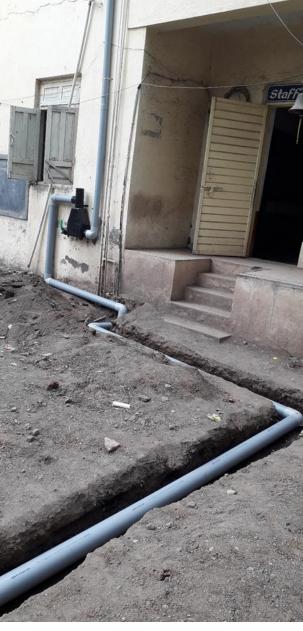

### 7.1.4 Water conservation facilities available in the Institution.

## Latest Geo-tagged Photographs of Rain water Harvesting

Geo-tagged Photographs of an abandoned well used for ground Water recharge (Surface water