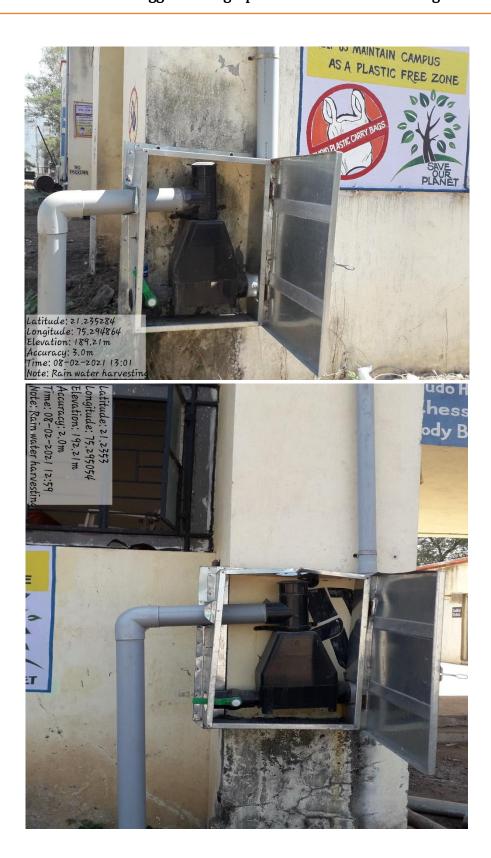

#### Rain water harvesting on the day of Installation

## Latest Geo-tagged Photographs of Rain water Harvesting

Geo-tagged Photographs of an abandoned well used for ground Water recharge (Surface water