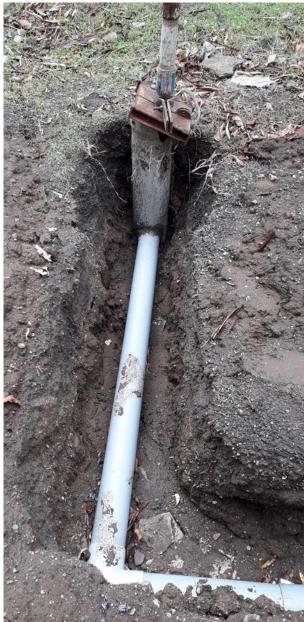

#### Mahatma Gandhi Shikshan Mandal's

ARTS, SCIENCE AND COMMERCE COLLEGE Chopda Dist. Jalgaon, P.B.No.14, Pin - 425107 Affiliated to Kavayitri Bahinabai Chaudhari North Maharashtra University, Jalgaon NAAC Re-Accredited 'B' Grade

≥ mgtsm\_asc@yahoo.com

(02586) 220140 / 222240, 220174 (R), 220984 (Fax)

⊕ www.mgsmasc.ac.in

### 7.1.4 Water conservation facilities available in the Institution.

#### Rain water harvesting on the day of Installation





# Bore well recharge on the day of Installation





## Latest Geo-tagged Photographs of Rain water Harvesting



Geo-tagged Photographs of an abandoned well used for ground Water recharge (Surface water