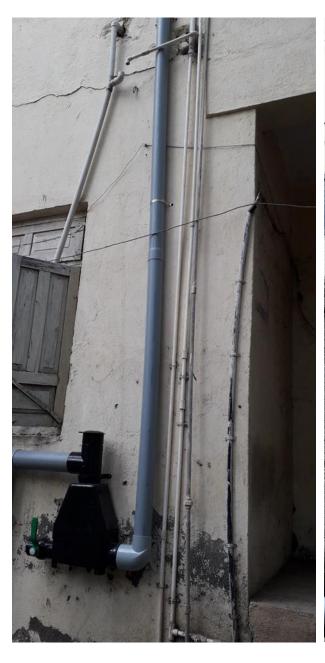

### 7.1.4 Water conservation facilities available in the Institution.

# Bore well recharge on the day of Installation