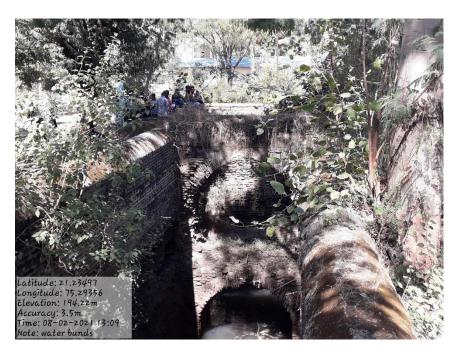

## Latest Geo-tagged Photographs of Rain water Harvesting

Geo-tagged Photographs of an abandoned well used for ground Water recharge (Surface water