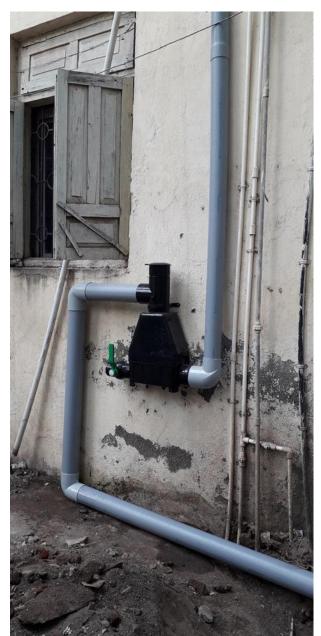

### 7.1.4 Water conservation facilities available in the Institution.

#### Rain water harvesting on the day of Installation